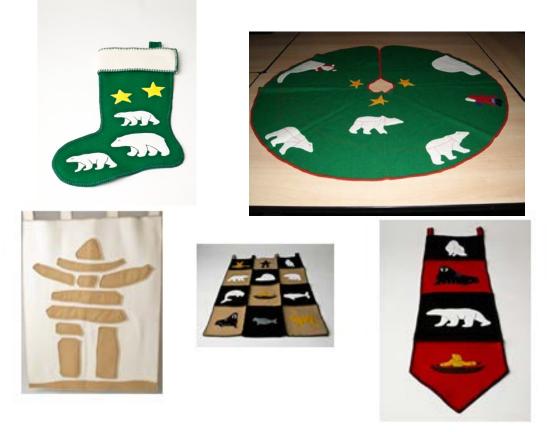

## **SEALSKIN PRODUCT S**

VESTS HATS MITTS BRIEF CASES LAP TOP HOLDERS IPAD /IPOD COVERS DAY TIMERS AGENDA COVERS BACKPACKS WALLETS

Seal Skin

Other Kiluk Product