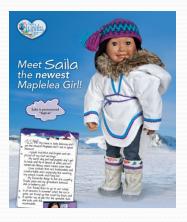

## Award winning

- Maplelea Girl Saila Qilavvvaq January 2012
- The doll has just been named one of the Top Ten Toys of 2012 in the Canadian Toy Testing Council's 'Children's Choice Awards'. According to the Council's report, it was 'the quality of (her) beautiful clothing' that won toy testers over.
- With that in mind, the award might truly belong to a handful of Nunavut's skilled artisans who hand make some of the more traditional items in Saila's wardrobe.
- Her miniature white and blue amauti is made at Arviat's Kiluk Ltd. while a woollen crocheted 'Pang' hat is made at The Uqqurmiut Centre for Arts & Crafts in Pangnirtung.