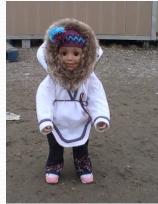

## Kiluk's Sealskin Fur Coat Collection

Custom Production Saila Doll

## Award winning

- Maplelea Girl Saila Qilavvvaq January 2012
- The doll has just been named one of the Top Ten Toys of 2012 in the Canadian Toy Testing Council's 'Children's Choice Awards'. According to the Council's report, it was 'the quality of (her) beautiful clothing' that won toy testers over.
- With that in mind, the award might truly belong to a handful of Nunavut's skilled artisans who hand make some of the more traditional items in Saila's wardrobe.
- Her miniature white and blue amauti is made at Arviat's Kiluk Ltd. while a woollen crocheted 'Pang' hat is made at The Uqqurmiut Centre for Arts & Crafts in Pangnirtung.