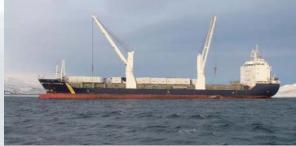

# Nunavut Sealink & Supply Inc. (NSSI)

- Sakku is a significant shareholder of NSSI.
- NSSI has a fleet of heavy-lift, large- tonnage vessels that provides service to Nunavut communities, government, individuals and business.
- Partners are Arctic Co-ops Ltd, Desgagnes Arctik Inc and Qikiqtaaluk Corporation